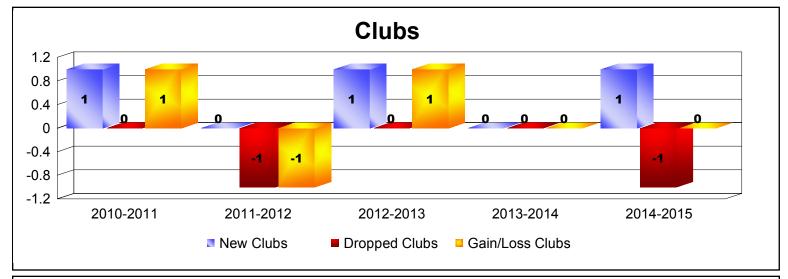

District 114 O

As of June 2015 Cumulative

| Year      | New<br>Clubs | Dropped<br>Clubs | Gain/<br>Loss<br>Clubs | New<br>Members | Charter<br>Members | Reinstate<br>Members | Transfer<br>Members | Total<br>Member<br>Added | Total<br>Members<br>Dropped | Gain/<br>Loss<br>Members |
|-----------|--------------|------------------|------------------------|----------------|--------------------|----------------------|---------------------|--------------------------|-----------------------------|--------------------------|
| 2010-2011 | 1            | 0                | 1                      | 395            | 23                 | 0                    | 8                   | 426                      | -379                        | 47                       |
| 2011-2012 | 0            | -1               | -1                     | 167            | 11                 | 5                    | 12                  | 195                      | -272                        | -77                      |
| 2012-2013 | 1            | 0                | 1                      | 182            | 27                 | 3                    | 24                  | 236                      | -153                        | 83                       |
| 2013-2014 | 0            | 0                | 0                      | 134            | 1                  | 1                    | 12                  | 148                      | -168                        | -20                      |
| 2014-2015 | 1            | -1               | 0                      | 59             | 23                 | 0                    | 4                   | 86                       | -126                        | -40                      |
| Average   | 1            | 0                | 0                      | 187            | 17                 | 2                    | 12                  | 218                      | -220                        | -1                       |