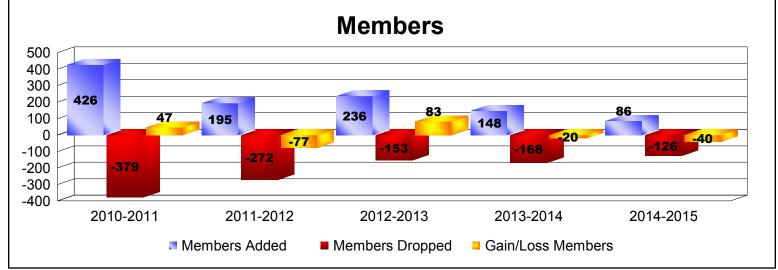

District 114 O

As of June 2015 Cumulative

| Year      | New<br>Clubs | Dropped<br>Clubs | Gain/<br>Loss<br>Clubs | New<br>Members | Charter<br>Members | Reinstate<br>Members | Transfer<br>Members | Total<br>Member<br>Added | Total<br>Members<br>Dropped | Gain/<br>Loss<br>Members |
|-----------|--------------|------------------|------------------------|----------------|--------------------|----------------------|---------------------|--------------------------|-----------------------------|--------------------------|
| 2010-2011 | 1            | 0                | 1                      | 395            | 23                 | 0                    | 8                   | 426                      | -379                        | 47                       |
| 2011-2012 | 0            | -1               | -1                     | 167            | 11                 | 5                    | 12                  | 195                      | -272                        | -77                      |
| 2012-2013 | 1            | 0                | 1                      | 182            | 27                 | 3                    | 24                  | 236                      | -153                        | 83                       |
| 2013-2014 | 0            | 0                | 0                      | 134            | 1                  | 1                    | 12                  | 148                      | -168                        | -20                      |
| 2014-2015 | 1            | -1               | 0                      | 59             | 23                 | 0                    | 4                   | 86                       | -126                        | -40                      |
| Average   | 1            | 0                | 0                      | 187            | 17                 | 2                    | 12                  | 218                      | -220                        | -1                       |